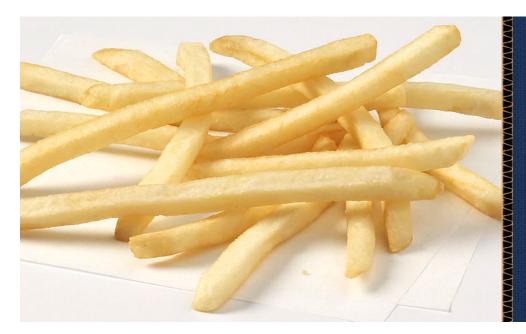

## Lamb Weston<sup>®</sup> Supreme 1/4" Shoestrings

Brand: Lamb Weston® Supreme Cut Size: 1/4" Shoestrings Package Size: 6/4.5#

Lamb Weston® Supreme provides consistent, profitable, best-in-class potato offerings from the finest U.S. growing regions. This classic, traditional QSR cut provides more fries per case than thick-cut fries and cooks up fast for your operations.