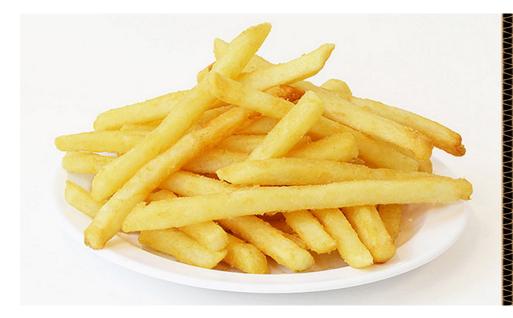

## Lamb Weston<sup>®</sup> CrispyCoat Fries 3/8" Regular Cut

**Brand: Lamb Weston® Crispycoat** 

Fries

Cut Size: ~10mm Regular Cut

Package Size: 6/5#

CrispyCoat™ Fries have an even-batter coating delivering crispiness while extending hold time. This popular cut is the perfect balance of potato texture and flavor while providing great yield.