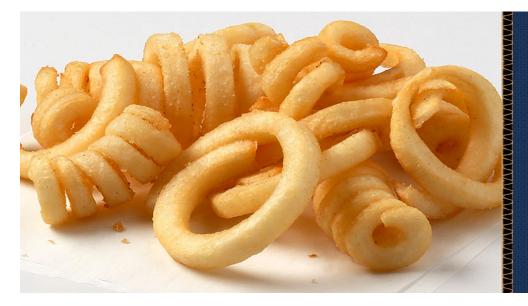

## Lamb Weston<sup>®</sup> Stealth Fries<sup>®</sup> Twister<sup>®</sup> Fries

Brand: Lamb Weston® Stealth Fries Cut Size: ~8mm Twist Package Size: 6/5# STLTH

Lamb Weston® Stealth Fries® are invisibly coated to provide the look of traditional fries with twice the hold time. This iconic, fan-favorite curly fry distinguishes your menu with a fun-to-eat shape while also providing maximum plate coverage.

## **OPERATOR BENEFITS**

Invisibly coated to provide the look of traditional fries with 2x the hold time.

Twisters and waffle fries are consumers' favorite fries globally!

High-quality premium length fries fill up the plate more with fewer strips than budget fries.