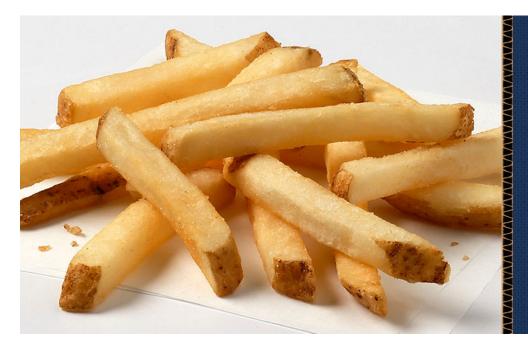

## Lamb Weston® Stealth Fries® 3/8" Regular Cut Skin-On

Brand: Lamb Weston® Stealth Fries Cut Size: ~10mm Regular Cut Package Size: 6/5# STLTH

Lamb Weston® Stealth Fries® are invisibly coated to provide the look of traditional fries with twice the hold time. This leading foodservice cut with skin-on, hand-cut appearance provides the perfect balance of crispiness on the outside and a fluffy baked potato texture on the inside.