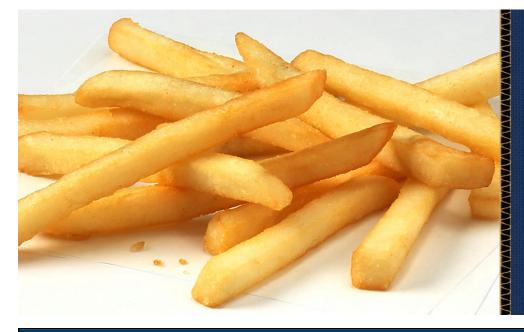

# Lamb Weston® Stealth Fries® 3/8" Regular Cut

Brand: Lamb Weston<sup>®</sup> Stealth Fries Cut Size: ~10mm Regular Cut Package Size: 6/5#

Lamb Weston<sup>®</sup> Stealth Fries<sup>®</sup> are invisibly coated to provide the look of traditional fries with twice the hold time. Enjoy this leading foodservice cut that provides the perfect balance of crispiness on the outside and a fluffy baked potato texture on the inside.