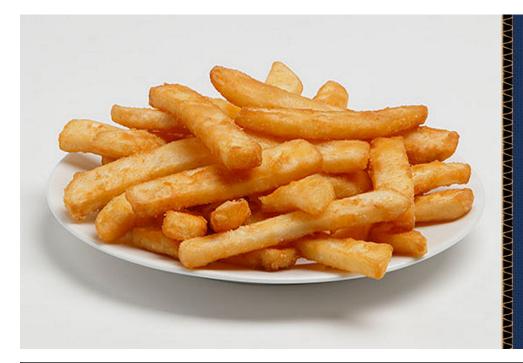

## Lamb Weston<sup>®</sup> Colossal Crisp Steak Cut Fries

Brand: Lamb Weston® Colossal Crisp Cut Size: 9mm x 18mm Package Size: 6/2.26KG

Lamb Weston Colossal Crisp fries are crispy up to 30 minutes with a thick, toasty batter for maximum crispiness on the outside and fluffy potato inside. Deliciously crispy whether eaten on a plate in your restaurant or through takeout and delivery. Enjoy this hearty steak cut that provides the perfect balance of crispiness on the outside and a fluffy baked potato texture on the inside.

## **OPERATOR BENEFITS**

Maximum crispiness up to 30 minutes with this thick, extra crispy batter

Real baked potato flavor and texture in every bite.

Due to their thick size and shape, these products stay hotter longer providing superior hold time.

Thick cuts are sturdier and are less prone to breaking than thinner fries.