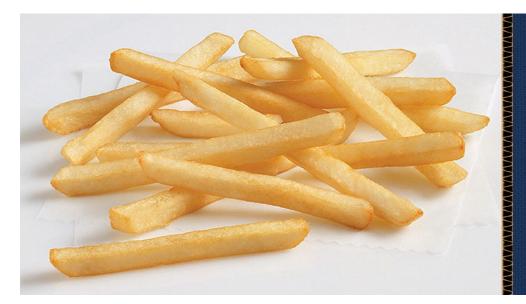

## Lamb Weston® Stealth Fries® 3/8" Regular Cut

Brand: Lamb Weston® Stealth Fries Cut Size: ~10mm Regular Cut Package Size: 6/5#

Lamb Weston® Stealth Fries® are invisibly coated to provide the look of traditional fries with twice the hold time. Enjoy this leading foodservice cut that provides the perfect balance of crispiness on the outside and a fluffy baked potato texture on the inside.