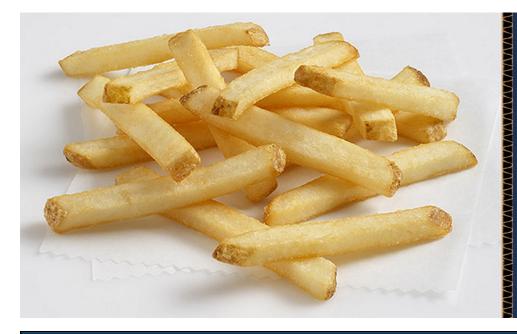

# Lamb Weston<sup>®</sup> Stealth Fries<sup>®</sup> 3/8" x 1/4" Trim Fries Skin-On

Brand: Lamb Weston<sup>®</sup> Stealth Fries Cut Size: Trim Package Size: 6/5#

Lamb Weston<sup>®</sup> Stealth Fries<sup>®</sup> are invisibly coated to provide the look of traditional fries with twice the hold time. This trim cut with skin-on, hand cut appearance is a unique thin rectangular shape that stands apart from a regular cut.

### **OPERATOR BENEFITS**

Invisibly coated to provide the look of traditional fries with 2x the hold time.

Real baked potato flavor and texture in every bite.

Due to their thick size and shape, these products stay hotter longer providing superior hold time.

Thick cuts are sturdier and are less prone to breaking than thinner fries.