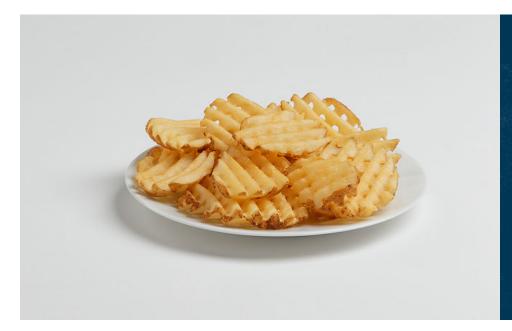

## Lamb Weston Stealth Fries<sup>TM</sup> CrissCut<sup>TM</sup> Skin-On

Brand: Lamb Weston Stealth Fries™ Cut Size: Approx. 24/lb Package Size: 6/4-1/2#

Lamb Weston Stealth Fries™ are invisibly coated to provide the look of traditional fries with twice the hold time. This crispy waffle fry adds uniqueness to your menu with a highly satisfying bite while providing maximum plate coverage.

## **OPERATOR BENEFITS**

Invisibly coated to provide the look of traditional fries with 2x the hold time.

Twisters and waffle fries are consumers' favorite fries globally!

Crispy grooves have more edges that provide satisfying, extra crunch.