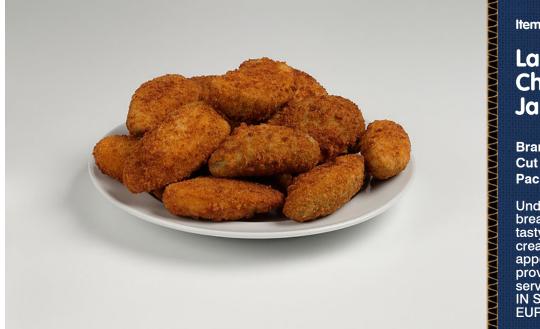

# Lamb Weston<sup>®</sup> Cream Cheese Stuffed Jalapenos

Brand: Lamb Weston<sup>®</sup> Cut Size: Peppers Approx. 14-16/lb Package Size: 4/4# CT

Under our premium gourmet Japanese bread crumbs and barrier coating are tasty green jalapeño halves loaded with cream cheese. Ideal as a snack or appetizer served with dipping sauces; provide portion control, consistent servings and appearance. AVAILABLE IN SELECT MARKETS - EXCLUDING EUROPE.