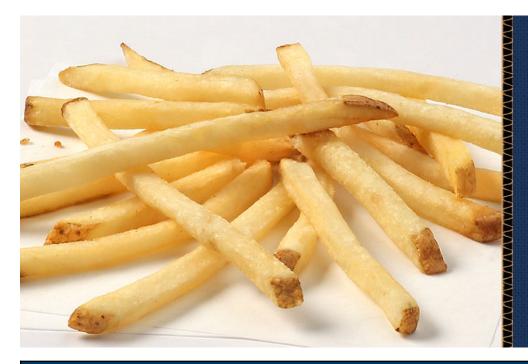

## Lamb Weston<sup>®</sup> Private Reserve 1/4" Shoestrings Skin-On

**Brand: Lamb Weston® Private** 

Reserve

Cut Size: 1/4" Shoestrings Package Size: 6/4.5#

Lamb Weston® Private Reserve potato offerings are crafted with an authentic kitchen-cut appeal and exceptional taste. This classic, traditional QSR cut with a skin-on, hand-cut appearance provides more fries per case than thick cut fries and cooks up fast for your operations.