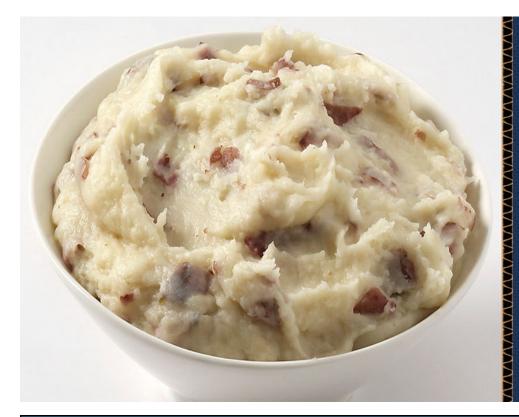

## Lamb Weston® Supreme Red Skin Mashed

Brand: Lamb Weston® Supreme Cut Size: Mashed Package Size: 6/4# P

Lamb Weston<sup>®</sup> Supreme provides consistent, profitable, best-in-class potato offerings from the finest U.S. growing regions. These rich and creamy frozen mashed potatoes are made from premium potatoes and high-quality ingredients providing a scratch-made taste and texture without the prep and labor. Made from red skin potatoes and blended with real cream cheese, garlic, and onion for a truly satisfying dish. Simply boil or steam in a bag.