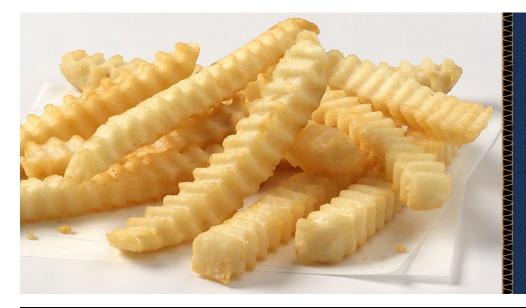

# Lamb Weston<sup>®</sup> Stealth Fries<sup>®</sup> 1/2" Concertinas

Brand: Lamb Weston® Stealth Fries Cut Size: 1/2" Concertina® Package Size: 6/4.5#

Lamb Weston® Stealth Fries® are invisibly coated to provide the look of traditional fries with twice the hold time. This Concertinas® cut is a modern take on classic crinkle cuts with deeper, crispier grooves and ridges.

#### **OPERATOR BENEFITS**

Invisibly coated to provide the look of traditional fries with 2x the hold time.

Crispy grooves have more edges that provide satisfying, extra crunch.

Thick cuts are sturdier and are less prone to breaking than thinner fries.