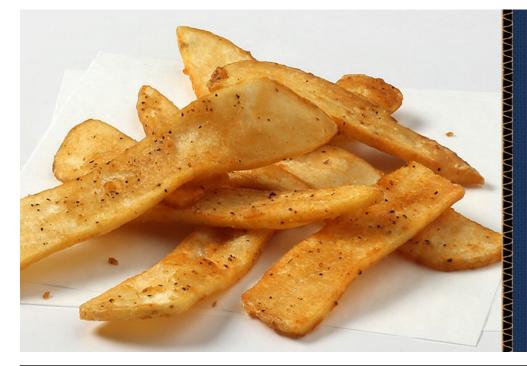

# Lamb Weston® Seasoned Seashore-Style® Flats Skin-On

Brand: Lamb Weston<sup>®</sup> Seasoned Cut Size: Thin Cut Steak Package Size: 6/5#

Lamb Weston<sup>®</sup> Seasoned fries are sure to delight with a seasoned batter that keeps fries crispy and craveable perfect for dine in, drive-through, and takeout. Enjoy this distinctive cut that provides a crispy crunch and seasoned with sea salt, cracked black pepper, and garlic.