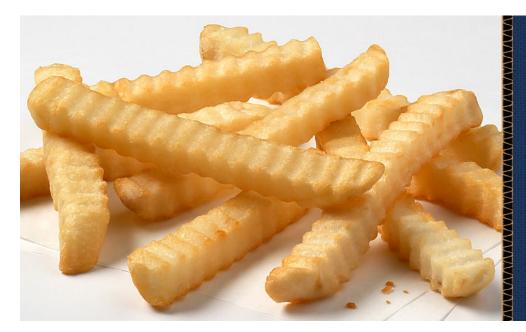

## Lamb Weston® Supreme 1/2" Crinkle Cut

Brand:

Cut Size: 1/2" Crinkle Cut Package Size: 6/5#

Lamb Weston Supreme provides consistent, profitable, best-in-class potato offerings from the finest U.S. growing regions. Enjoy this perfect balance of crispiness and fluffy baked potato texture from this hearty, crispy crinkle cut.

## **OPERATOR BENEFITS**

Consistent, profitable, best-in-class potato offerings from the finest U.S. growing regions.

Crispy grooves have more edges that provide satisfying, extra crunch.

Thick cuts are sturdier and are less prone to breaking than thinner fries.

Real baked potato flavor and texture in every bite.