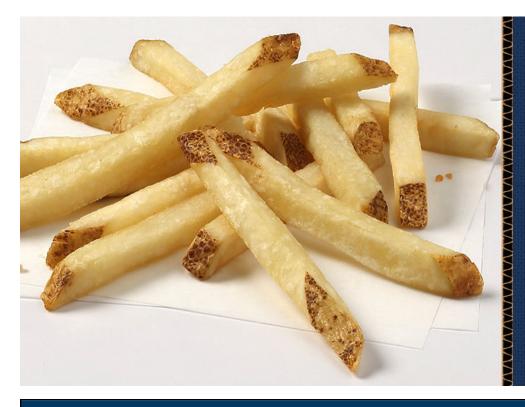

## Lamb Weston® Private Reserve 3/8" Regular Cut Skin-On Simple Recipe

**Brand: Lamb Weston® Private** 

Reserve

Cut Size: 3/8" Regular Cut

Package Size: 6/5#

Lamb Weston® Private Reserve potato offerings are crafted with an authentic kitchen-cut appeal and exceptional taste. This leading foodservice cut with skin-on, hand-cut appearance provides the perfect balance of crispiness on the outside and a fluffy baked potato texture on the inside.

## **OPERATOR BENEFITS**

Crafted with an authentic kitchen-cut appeal and exceptional taste.

High-quality premium length fries fill up the plate more with fewer strips than budget fries.

Premium fries have the strictest specifications resulting in more servings per case, fewer defects for less waste, and better texture and visual appeal.