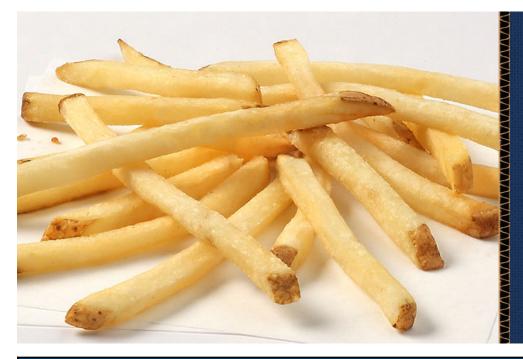

## Lamb Weston<sup>®</sup> Private Reserve 1/4" Shoestrings Skin-On

Brand: Lamb Weston<sup>®</sup> Private Reserve Cut Size: 1/4" Shoestrings Package Size: 6/4.5#

Lamb Weston<sup>®</sup> Private Reserve potato offerings are crafted with an authentic kitchen-cut appeal and exceptional taste. This classic, traditional QSR cut with a skin-on, hand-cut appearance provides more fries per case than thick cut fries and cooks up fast for your operations.

## **OPERATOR BENEFITS**

Crafted with an authentic kitchen-cut appeal and exceptional taste.

High-quality premium length fries fill up the plate more with fewer strips than budget fries.

These thin cuts cook up faster than thick cut fries.