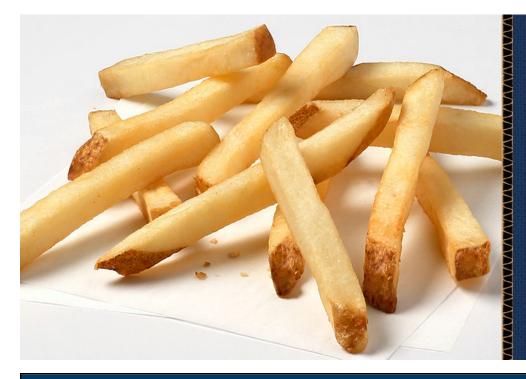

## Lamb Weston<sup>®</sup> Private Reserve 3/8" Regular Cut Skin-On

Brand: Lamb Weston<sup>®</sup> Private Reserve Cut Size: 3/8" Regular Cut Package Size: 6/5#

Lamb Weston<sup>®</sup> Private Reserve potato offerings are crafted with an authentic kitchen-cut appeal and exceptional taste. This leading foodservice cut with skin-on, hand-cut appearance provides the perfect balance of crispiness on the outside and a fluffy baked potato texture on the inside.