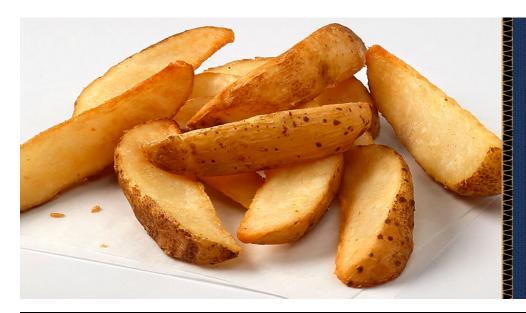

## Lamb Weston® Private Reserve Wedge Cut

Brand: Lamb Weston® Private

Reserve

Cut Size: 8 Cut Wedge Package Size: 6/5#

Lamb Weston® Private Reserve potato offerings are crafted with an authentic kitchen-cut appeal and exceptional taste. This 8-cut rustic wedge features optimal plate coverage and great container portioning.