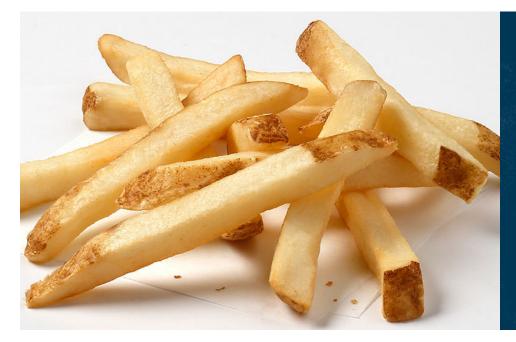

# Lamb Weston Private Reserve™ 1/2" Regular Cut Skin-On

Brand: Lamb Weston Private Reserve<sup>™</sup> Cut Size: 1/2" Regular Cut Package Size: 6/5#

Lamb Weston Private Reserve<sup>™</sup> potato offerings are crafted with an authentic kitchen-cut appeal and exceptional taste. This thick, hearty cut with a skin-on, hand-cut appearance will fill up the plate and provide a fluffy baked potato taste and texture.