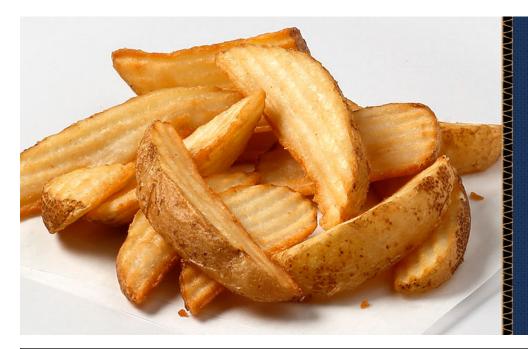

## Lamb Weston® Private Reserve Crinkle Cut Wedge

**Brand: Lamb Weston® Private** 

Reserve

Cut Size: 10 Cut Wedge Package Size: 6/5#

Lamb Weston® Private Reserve potato offerings are crafted with an authentic kitchen-cut appeal and exceptional taste. This hearty crinkle wedge cut offers a perfect balance of added crispiness and baked potato taste and texture.

## **OPERATOR BENEFITS**

Crafted with an authentic kitchen-cut appeal and exceptional taste.

Due to their thick size and shape, these products stay hotter longer providing superior hold time.

Real baked potato flavor and texture in every bite.

The uniform size leads to better portion control, less waste for your operations, and makes it easier to calculate product costs.

Thick cuts are sturdier and are less prone to breaking than thinner fries.