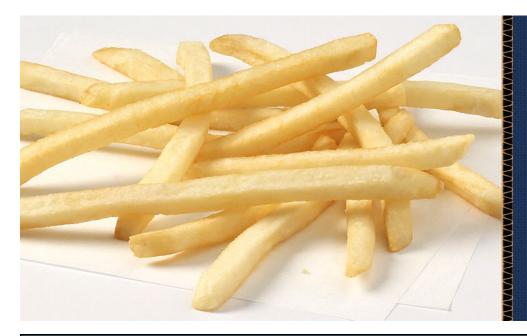

## Lamb Weston<sup>®</sup> Supreme 1/4" Shoestrings

Brand: Lamb Weston® Supreme Cut Size: 1/4" Shoestrings Package Size: 6/4.5#

Lamb Weston® Supreme provides consistent, profitable, best-in-class potato offerings from the finest U.S. growing regions. This classic, traditional QSR cut provides more fries per case than thick-cut fries and cooks up fast for your operations.