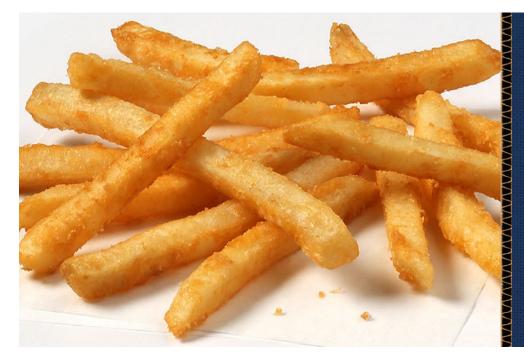

## Lamb Weston<sup>®</sup> Colossal Crisp 3/8" Regular Cut

Brand: Lamb Weston® Colossal Crisp Cut Size: 3/8" Regular Cut Package Size: 6/5#

Lamb Weston Colossal Crisp fries are crispy up to 30 minutes with a thick, toasty batter for maximum crispiness on the outside and fluffy potato inside. Deliciously crispy whether eaten on a plate in your restaurant or through takeout and delivery. Enjoy this leading foodservice cut that provides the perfect balance of crispiness on the outside and a fluffy baked potato texture on the inside.