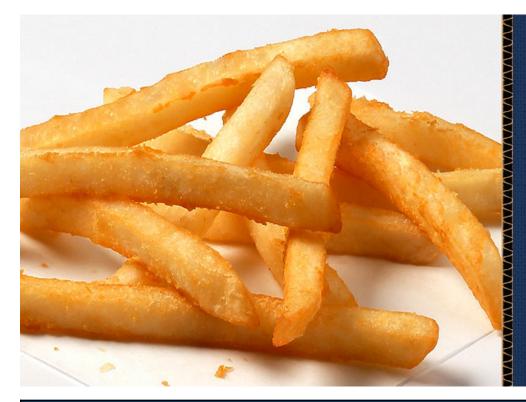

## Lamb Weston® Crispy on Delivery Fries 3/8" Regular Cut

Brand: Lamb Weston® Crispy On Delivery Fries Cut Size: 3/8" Regular Cut

Package Size: 6/5#

Lamb Weston Crispy on Delivery fries are crispy up to 30 minutes with a smooth batter for a tender crispiness on the outside and fluffy potato inside. Deliciously crispy whether eaten on a plate in your restaurant or through takeout and delivery. Enjoy this leading foodservice cut that provides the perfect balance of crispiness on the outside and a fluffy baked potato texture on the inside.