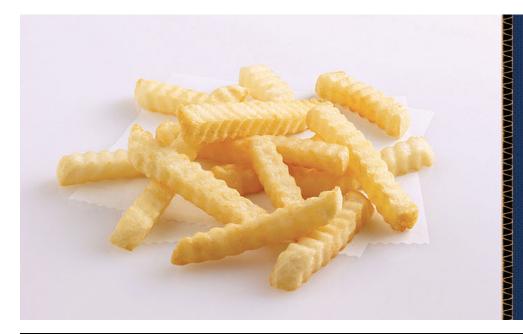

## Lamb Weston<sup>®</sup> Supreme 1/2" Oven Crinkle

Brand: Lamb Weston®
Cut Size: 1/2" Crinkle Cut
Package Size: 6/5#

Lamb Weston® Supreme provides consistent, profitable, best-in-class potato offerings from the finest U.S. growing regions. Enjoy this perfect balance of crispiness and fluffy baked potato texture from this hearty, crispy crinkle cut.

## **OPERATOR BENEFITS**

Crispy grooves have more edges that provide satisfying, extra crunch.

Thick cuts are sturdier and are less prone to breaking than thinner fries.

Real baked potato flavor and texture in every bite.