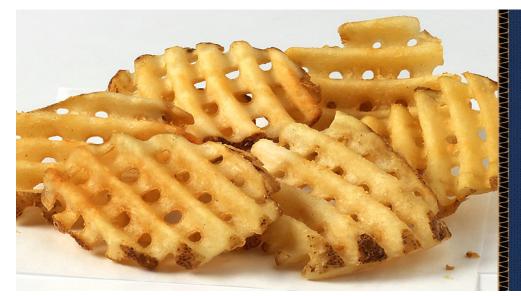

## Lamb Weston® Stealth Fries® CrissCut® Skin-On

Brand: Lamb Weston® Stealth Fries Cut Size: Waffle Cut Approx. 24/lb. Package Size: 6/4-1/2#

Lamb Weston® Stealth Fries® are invisibly coated to provide the look of traditional fries with twice the hold time. This crispy waffle fry adds uniqueness to your menu with a highly satisfying bite while providing maximum plate coverage.

## **OPERATOR BENEFITS**

Invisibly coated to provide the look of traditional fries with 2x the hold time.

Twisters and waffle fries are consumers' favorite fries globally!

Crispy grooves have more edges that provide satisfying, extra crunch.