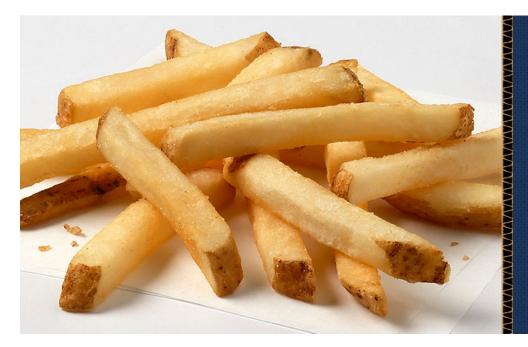

## Lamb Weston<sup>®</sup> Stealth Fries<sup>®</sup> 3/8" Regular Cut Skin-On

Brand: Lamb Weston® Stealth Fries Cut Size: 3/8" Regular Cut Package Size: 6/5# STLTH

Lamb Weston® Stealth Fries® are invisibly coated to provide the look of traditional fries with twice the hold time. This leading foodservice cut with skin-on, hand-cut appearance provides the perfect balance of crispiness on the outside and a fluffy baked potato texture on the inside.