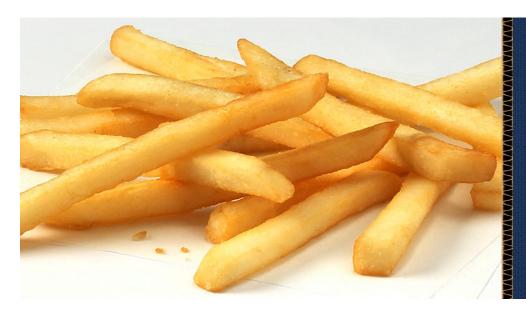

## Lamb Weston® Stealth Fries® 3/8" Regular Cut

Brand: Lamb Weston® Stealth Fries Cut Size: 3/8" Regular Cut Package Size: 6/5#

Lamb Weston® Stealth Fries® are invisibly coated to provide the look of traditional fries with twice the hold time. Enjoy this leading foodservice cut that provides the perfect balance of crispiness on the outside and a fluffy baked potato texture on the inside.

## **OPERATOR BENEFITS**

Invisibly coated to provide the look of traditional fries with 2x the hold time.

High-quality premium length fries fill up the plate more with fewer strips than budget fries.

Premium fries have the strictest specifications resulting in more servings per case, fewer defects for less waste, and better texture and visual appeal.