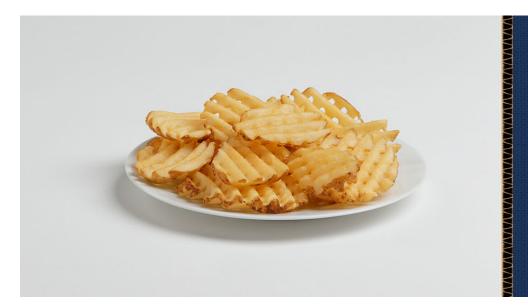

## Lamb Weston<sup>®</sup> Stealth Fries<sup>®</sup> CrissCut<sup>®</sup> Skin-On

Brand: Lamb Weston® Stealth Fries Cut Size: Approx. 24/lb Package Size: 6/4-1/2#

Lamb Weston® Stealth Fries® are invisibly coated to provide the look of traditional fries with twice the hold time. This crispy waffle fry adds uniqueness to your menu with a highly satisfying bite while providing maximum plate coverage.