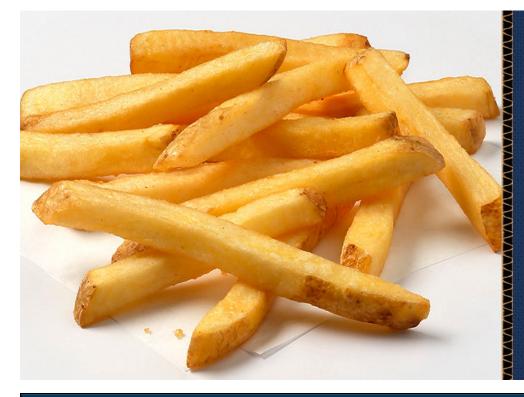

## Item #: Y1012

Lamb Weston® Supreme 3/8" Regular Cut Skin-On Yellow Variety

Brand: Lamb Weston<sup>®</sup> Supreme Cut Size: 3/8" Regular Cut Package Size: 6/4-1/2#

Lamb Weston<sup>®</sup> Supreme provides consistent, profitable, best-in-class potato offerings from the finest U.S. growing regions. Enjoy this leading foodservice cut that provides the perfect balance of crispiness on the outside and a creamy yellow baked potato texture on the inside.Lightly coated to offer maximum hold time and crispiness.