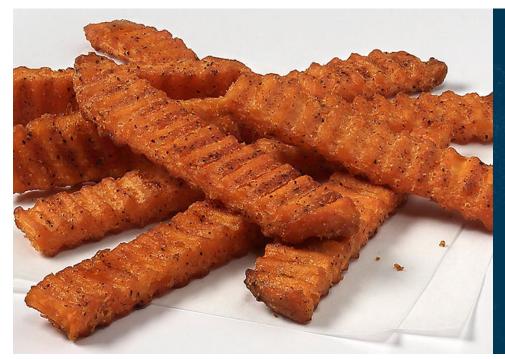

## Lamb Weston® Sweet Potatoes Ribcut™ Savory Seasoned

Brand: Lamb Weston® Cut Size: Deep "V" Steak Package Size: 3/5#

Lamb Weston Sweet Potato Fries™ will differentiate and expand your menu while being a perfect choice for customers looking for healthier menu options. This thin crispy crinkle cut provides more servings per case than thicker cuts in a classic, fun shape and is lightly coated with a clear batter to offer maximum hold time and crispiness.

## **OPERATOR BENEFITS**

Choose from a variety of flavors and sizes in our wide portfolio of offerings.

Crispy grooves have more edges that provide satisfying, extra crunch.

Thick cuts are sturdier and are less prone to breaking than thinner fries.