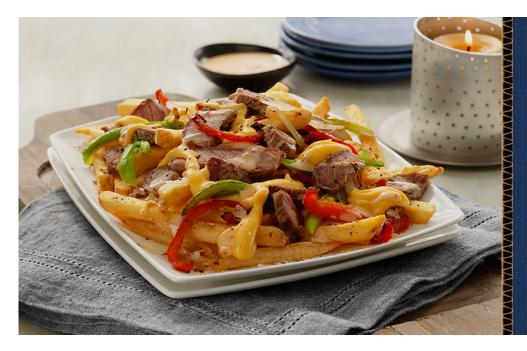

## Philly Cheesesteak Loaded Fries

Your favorite sandwich reimagined!

## **INGREDIENTS**

8 oz. (240 g) LW Private Reserve® 3/8" Regular Cut Skin-On (Item 32L)

2 oz. (60 g) steak strips

2 oz. (60 mL) cheese sauce

2 oz. (60 g) sliced green and red bell peppers

1 oz. (30 g) sliced yellow onion

## **DIRECTIONS**

- 1. Prepare the LW Private Reserve® 3/8" Regular Cut Skin-On to manufacturer's directions.
- 2. Sauté steak strips with sliced onion and bell peppers.
- 3. Heat cheese sauce.
- 4. Plate fries and add steak strips.
- 5. Add sliced onion and bell peppers.
- 6. Drizzle cheese sauce on fries.
- 7. Add a pinch of seasoning salt.