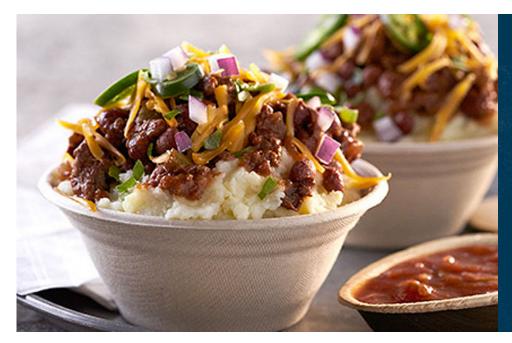

## Southwestern Mashed Bowl

## **INGREDIENTS**

8 oz (227g) Lamb's Supreme Original Mashed Potatoes (M16)

- 4 oz (113g) chili con carne
- 2 oz (58g) grated cheddar cheese
- 2 Tbsp (6.5 g) of red onion cut into small squares
- 2 Tbsp (6 g) of sliced chives
- 2 Tbsp (11 g) of sliced jalapeños

## **DIRECTIONS**

- 1. Prepare a bag of Lamb Weston Supreme Original Mashed Potatoes following the instructions.
- 2. Place 8 oz (227g) of Mashed Potatoes in an oven-safe dish.
- 3. Add 4 oz (113g) of chili con carne on top of the mashed potatoes.
- 4. Top with 2 oz (58g) of grated Jack cheese and melt the cheese on the stove.
- 5. Cover with 2 Tbsp (6.5 g) of red onion cut into small squares, 2 tablespoons (6 g) of sliced chives and 2 Tbsp (11 g) of sliced jalapeño.