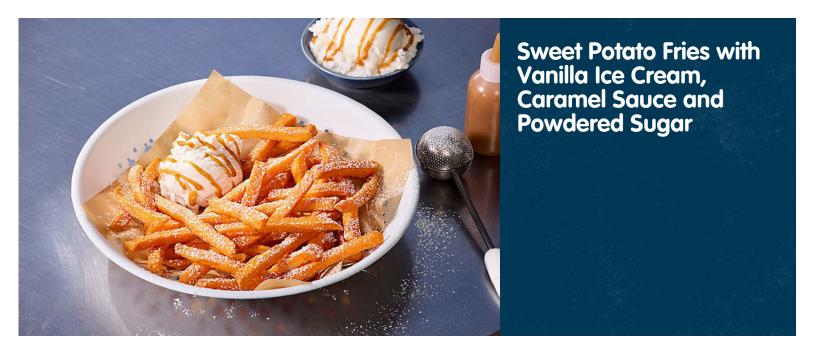

## **INGREDIENTS**

1/2 lb. (240 g) Sweet Things® Vanilla Sugar Sweet Potato Fries (L0089)

1 pint (475 g) premium vanilla ice cream

1 14 oz. (420 mL) can of dulce de leche

1/4 cup (30 g) powdered sugar

## **DIRECTIONS**

- 1. In a small sauce pan, place dulce de leche and heat on low until just warm.
- 2. Prepare Sweet Things® according to package dierctions and divide among 4 plates or bowls.
- 3. Place a large scoop of vanilla ice cream on top of fries.
- 4. With a large spoon, drizzle warm dulce de leche over ice cream and fries.
- 5. Finally, with a sifter, gently sprinkle powered sugar over top of each serving.