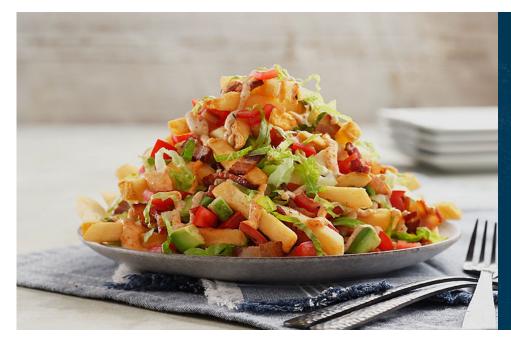

## **BLTA Fry Stack**

The classic sandwich takes a new form with fries.

## INGREDIENTS

- 8 oz. Stealth® Fries 3/8" Regular Cut Skin-On (Item S19)
- 2 oz. chopped bacon
- 2 oz. chipotle ranch dressing
- 2 oz. diced avocado
- 2 oz. diced tomato
- 1 oz. shredded lettuce

## DIRECTIONS

- 1. Prepare the Stealth® Fries 3/8" Regular Cut Skin-On to manufacturer's directions.
- 2. Plate half the fries with chopped bacon.
- 3. Add diced avocado and diced tomato.
- 4. Plate remainder of fries.
- 5. Add remainder of diced avocado.
- 6. Add shredded lettuce.
- 7. Drizzle with chipotle ranch dressing.