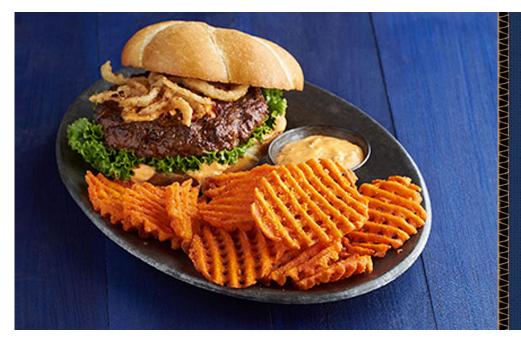

## Chipotle Burger and Sweet Waffle Fries

Juicy burger on a Kaiser bun topped with lettuce, chipotle mayo and crispy onion straws, served with Sweet Things° CrissCut° Fries and zesty chipotle ranch dipping sauce.

## **INGREDIENTS**

1 bag Sweet Things® CrissCut® Fries (L0090)

4-6 1/2 lb. beef patties

Salt & pepper to taste

4-6 Kaiser buns, toasted

4-6 romaine lettuce, leaf

12 oz. onion straws

12 oz. chipotle mayonnaise

12 oz. chipotle ranch dipping sauce

## **DIRECTIONS**

- 1. Season burger patty and grill to desired temperature.
- 2. Prepare one bag of Sweet Things® CrissCut® Fries (L0090) to manufacturer directions.
- 3. Assemble burger: Start with adding 2 oz. of chipotle mayonnaise to the bottom bun, then add lettuce, burger, drizzle 2 oz. of chipotle ranch and top with 2 oz. onion straws and top bun.
- 4. Side each burger with 6 oz. of Sweet Things® CrissCut® Fries.