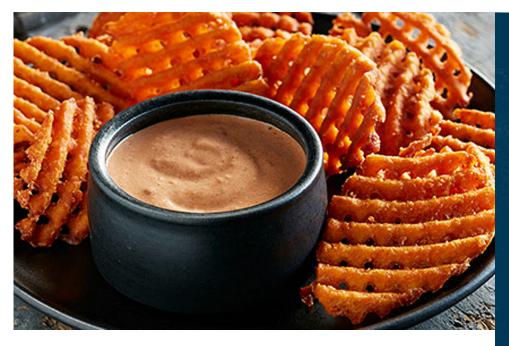

# Chipotle Ranch Dipping Sauce

Recommended Lamb Weston<sup>®</sup> products to serve with this dipping sauce:

Southwestern Cheddar Cheese Stuffed Spudz<sup>®</sup> (P39)

Sweet Potato Fries (L8000, L8100, L0084, L0090, L0095)

Sweet Potato Mini Tater Puffs (L0094)

Lamb's Lambs Private Reserve® Chips (30H)

Lamb's Private Reserve<sup>®</sup> Yukon Chips (H3030)