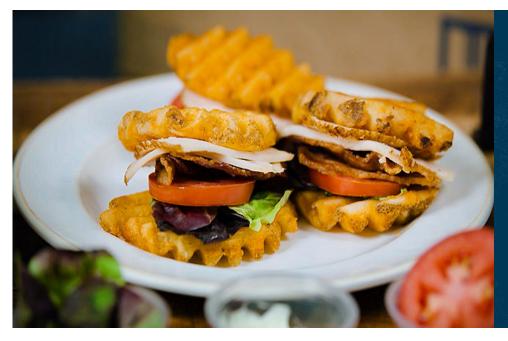

## CrissCut Club Sandwich Sliders

Put a spin on a classic lunch dish for added convenience and craveability, like these CrissCut® Club sandwich sliders.

## **INGREDIENTS**

8 oz. Lamb's Seasoned® CrissCut® Skin-On Original Recipe (Item D23).

6 oz. chicken breast, deli sliced

3 slices of bacon, cut in half

3 slices of tomato

3 leaves of lettuce

3 tbsp. mayo

## **DIRECTIONS**

- 1. Prepare 8 oz. Lamb's Seasoned® CrissCut® Skin-On Original Recipe fries to manufacturer directions.
- 2. Build sliders with fry as bun in this order: fry, lettuce, tomato, bacon, chicken, mayo, fry.