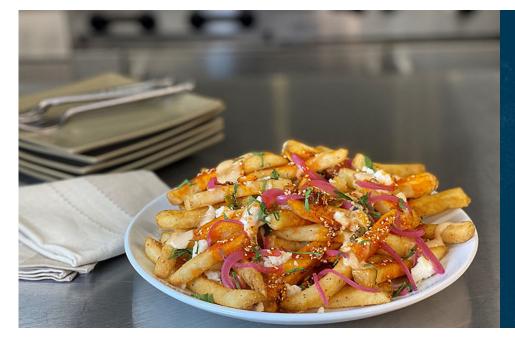

## Lamb Weston's Salsa Macha Loaded Fries

Seasoned fries tossed with salsa macha and topped with queso cheese sauce, cilantro, cotija cheese, and pickled onions

## INGREDIENTS

- 8 oz. Lamb Weston<sup>®</sup> Seasoned Seashore-Style<sup>®</sup> Chef Cut Skin-On (Item SS101)
- 2 oz. Salsa Macha
- 2 oz. Cotija Cheese
- 4 oz. Queso Cheese Sauce
- 2 oz. Pickled Onions
- Garnish with Cilantro

## DIRECTIONS

- 1. Prepare Seashore-Style® fries to manufacturer specifications.
- 2. Toss fries with half the salsa macha and place on serving plate.
- 3. Drizzle queso and remaining salsa macha over fries.
- 4. Top with cotija cheese and pickled onions.
- 5. Garnish with chopped cilantro.