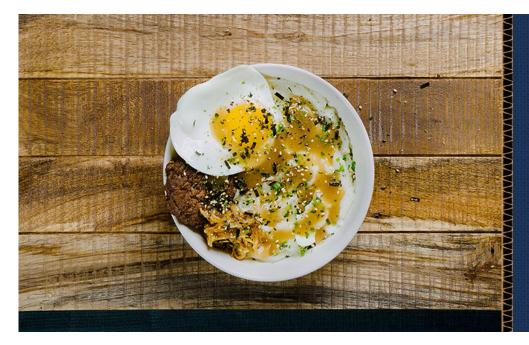

## Loco Moco Mashed Bowl

Make the most with mashed with this Loco Moco-inspired dish.

## **INGREDIENTS**

12 oz. Lamb's Supreme® Plain Mashed Frozen Potatoes (Item M15)

1 egg, fried

3 oz. ground beef, burger patty cooked to liking

2 oz. sautéed onion

2 oz. gravy sauce

2 tbsp. chives, thinly sliced

3 tbsp. furikake seasoning

## **DIRECTIONS**

- 1. Prepare the 12 oz. Lamb's Supreme® Plain Mashed Frozen Potatoes to manufacturer directions.
- 2. Plate Mashed, add egg and burger patty.
- 3. Drizzle over with gravy sauce, add sauteed onion.
- 4. Top with green onion and furikake seasoning.