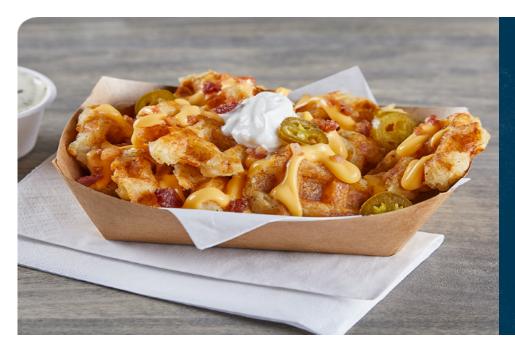

## Nacho'd Mini Waffle Hash Browns

Lamb Weston® Mini Waffled Hash Browns aren't just for breakfast! Load them with nacho cheese, bacon bits, jalapeño slices, and a dollop of sour cream for tasty taters all day long.

## **DIRECTIONS**

- Heat Lamb Weston® Mini Waffled Hash Browns according to package instructions.
- Top with heated nacho cheese, bacon pieces, jalapeño slices, and a dollop of sour cream.
- Serve with a side of ranch for dipping.