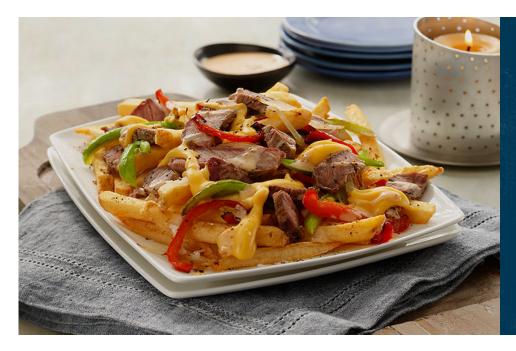

## Philly Cheesesteak Loaded Fries

Your favorite sandwich reimagined!

## **INGREDIENTS**

- 8 oz. LW Private Reserve® 3/8" Regular Cut Skin-On (Item 32L)
- 2 oz. steak strips
- 2 oz. cheese sauce
- 2 oz. sliced green and red bell peppers
- 1 oz. sliced yellow onion

pinch of seasoning salt

## **DIRECTIONS**

- 1. Prepare the LW Private Reserve® 3/8" Regular Cut Skin-On to manufacturer's directions.
- 2. Sauté steak strips with sliced onion and bell peppers.
- 3. Heat cheese sauce.
- 4. Plate fries and add steak strips.
- 5. Add sliced onion and bell peppers.
- 6. Drizzle cheese sauce on fries.
- 7. Add a pinch of seasoning salt.