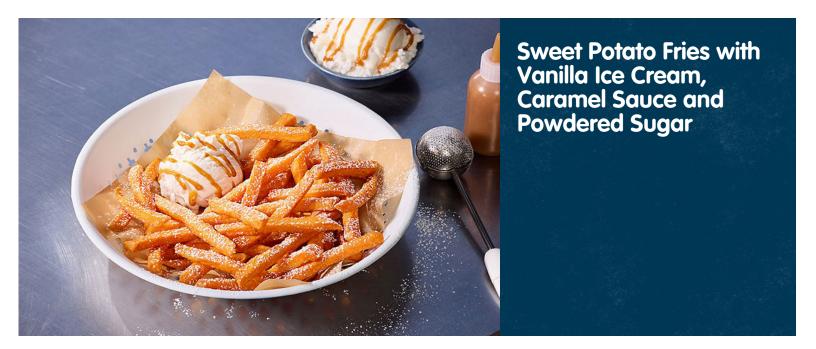

## **INGREDIENTS**

- 1/2 lb. Sweet Things® Vanilla Sugar Sweet Potato Fries (L0089)
- 1 pint premium vanilla ice cream
- 1 14 oz. can of dulce de leche
- 1/4 cup powdered sugar

## **DIRECTIONS**

- 1. In a small sauce pan, place dulce de leche and heat on low until just warm.
- 2. Prepare Sweet Things® according to package dierctions and divide among 4 plates or bowls.
- 3. Place a large scoop of vanilla ice cream on top of fries.
- 4. With a large spoon, drizzle warm dulce de leche over ice cream and fries.
- 5. Finally, with a sifter, gently sprinkle powered sugar over top of each serving.