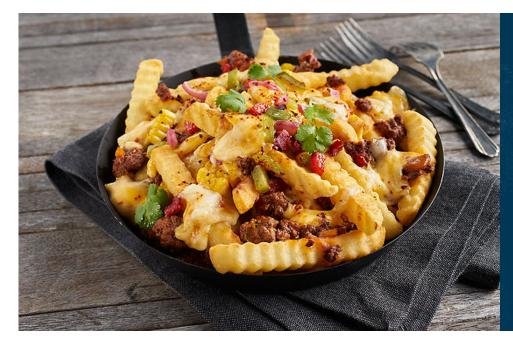

# **Taco Loaded Fries**

This spin on tacos combines people's favorites- fries and tacos!

## **INGREDIENTS**

Ingredients

8 oz. Lamb's Supreme® 1/2" Crinkle Cut Fries (Item C93)

2 oz. ground beef

1 oz. shredded cheddar cheese

1 oz. corn

1 oz. red & green bell pepper

1 oz. chopped red onion

pinch of chile powder

2 to 3 sprigs of cilantro

#### **Directions**

- 1. Prepare the Lamb's Supreme  $\$\,$  1/2" Crinkle Cut fries to manufacturer's directions.
- 2. Saute ground beef with bell peppers and red onion.
- 3. Plate fries in a skillet and top with saute pan contents.
- 4. Sprinkle fries with shredded cheddar cheese and place under a salamander or bake until cheese is melted.
- 5. Dust with chile powder and place cilantro sprigs as garnish.