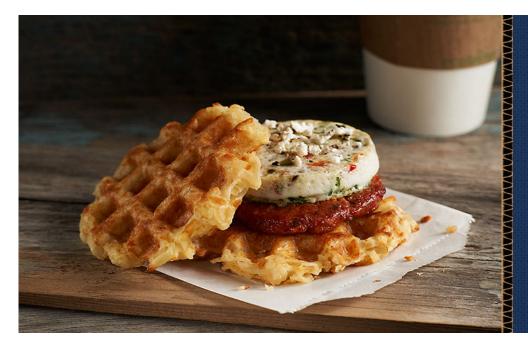

## Waffled Hash Brown Breakfast Florentine Sandwich with Bacon Marinara Sauce

Grab-and-go or stay-and-enjoy with an upscale breakfast sandwich using Lamb Weston° Waffled Hash Browns.

## **INGREDIENTS**

- 2 Lamb Weston W®affled Hash Brown (LW205)
- 1 egg whites, scrambled
- 2 tbsp. spinach, chopped mix into egg scramble
- 1 tbsp. red bell pepper, small dice mix into egg scramble
- 2 tbsp. marinara sauce chunky, served hot
- 1 tbsp. bacon, chopped mix into marinara sauce
- 2 tbsp. feta cheese, crumbled

## **DIRECTIONS**

- 1. Prepare the Lamb Weston® Waffled Hash Brown to manufacturer directions.
- 2. Build sandwich chunky bacon marinara place egg Florentine on top.
- 3. Garnish with feta cheese crumbles