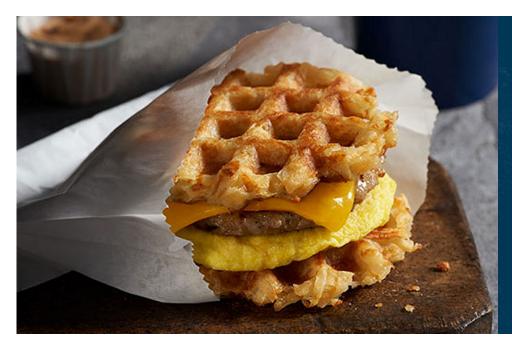

## Waffled Hash Brown Breakfast Sandwich

Start the morning right with this sausage, egg and cheese sandwich on two Waffled Hash Browns for deliciousness on-the-go.

## **INGREDIENTS**

2 Lamb Weston® Waffled Hash Browns (LW205)

1 sausage patty

1 egg

1 slice cheddar cheese

Salt & pepper to taste

## **DIRECTIONS**

- 1. Scramble egg in a bowl, season with salt and pepper. Put a non-stick pan over medium heat and pour egg mix in a mold. Cover with a lid until egg is cooked.
- 2. Cook or heat sausage until hot. Hold hot for service.
- 3. Place cheese on top of a hot sausage and melt.
- 4. Prepare the Lamb Weston® Waffled Hash Browns to manufacturer directions.
- 5. Assemble sandwich by placing cooked egg on one Waffled Hash Brown, then sausage and cheese then top with remaining Waffled Hash Brown.