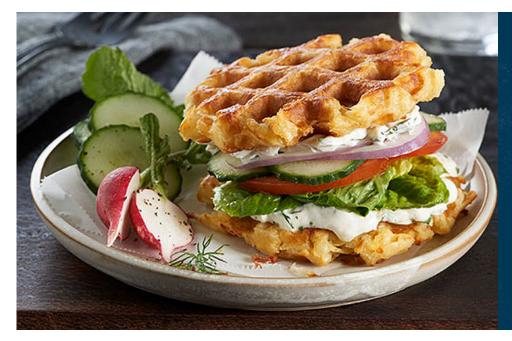

## Waffled Hash Brown Veggie Sandwich

Serve up a veggie sandwich with herbed cream cheese on a Waffled Hash Brown bun

## **INGREDIENTS**

- 2 Lamb Weston® Waffled Hash Browns (LW205)
- 4 Tbsp. cream cheese
- 1 tsp. cream
- 1 oz. dill, fine dice
- 1 oz. chives, fine dice
- 2 leaves Bibb lettuce
- 4 thin slices of cucumbers
- 2 slices tomatoes
- 2 slices red onion

Radish to garnish

Salt & pepper to taste

## **DIRECTIONS**

- 1. In a small bowl, mix cream cheese, cream, dill, chives and salt & pepper until combined.
- 2. Prepare the Lamb Weston® Waffled Hash Browns to manufacturer directions.
- 3. Smear the cream cheese mixture on the Waffled Hash Browns then assemble the sandwich starting with lettuce then add tomatoes, cucumbers and onions.