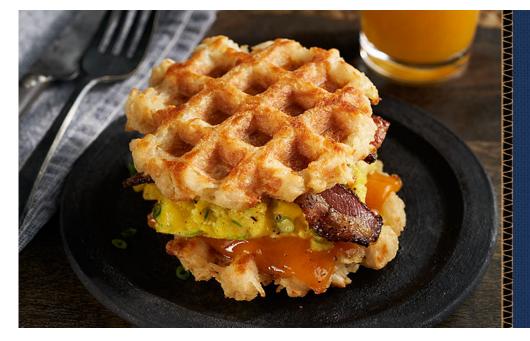

## Waffled Hash Brown Smoked Cheddar, Egg and Bacon Sandwich

Bacon, eggs, and cheese, sandwiched between two Lamb Weston<sup>®</sup> Waffled Hash Browns. A delicious sandwich to curb those breakfast cravings.

## INGREDIENTS

- 2 Lamb Weston® Waffled Hash Browns (LW205)
- 1 egg, scrambled
- 2 tbsp. green onion, chopped
- 2 slices bacon
- 1 slice smoked cheddar cheese

## DIRECTIONS

- 1. Prepare the Lamb Weston® Waffled Hash Brown to manufacturer directions.
- 2. Build sandwich slice smoked cheddar cheese, scrambled and chopped green onion mix. Top with bacon strips.